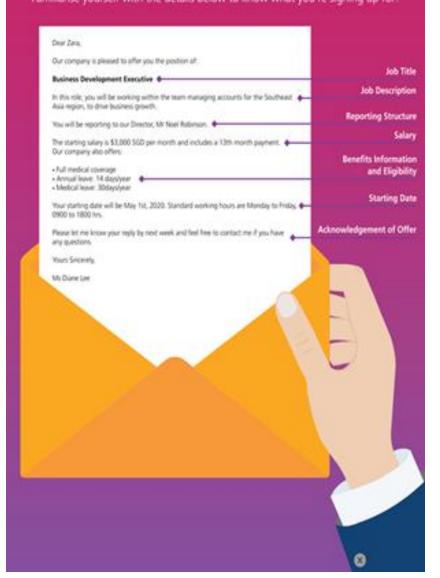

# JOB OFFER LETTER

What informaton is in a Job Offer Letter? Familiarise yourself with the details below to know what you're signing up for!