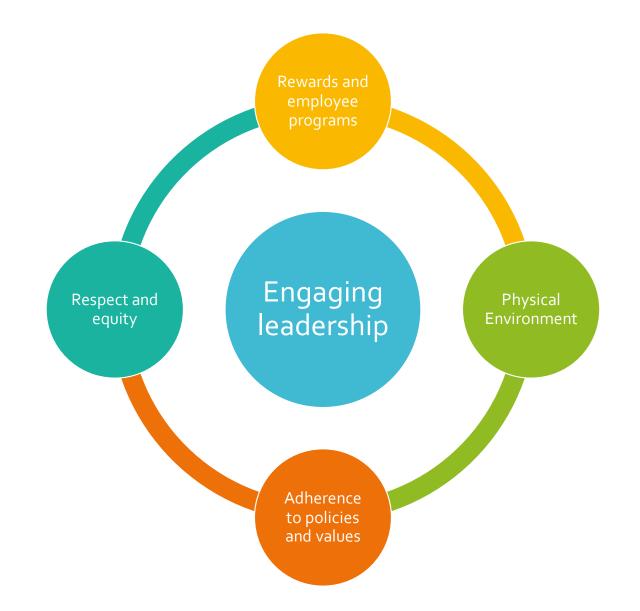

## ENGAGEMENT AND COMPLIANCE

Recurring Issues in the Workplace

Creating a work environment of engagement and compliance

Creating a work environment of engagement and compliance

- Engaging leadership and open communication
- Physical environment (OSHA compliant, inviting appearance)
- Adherence to policies and values (culture permeates)
- Respect and equality (harassment, favoritism, discrimination, diversity, equity and inclusion, no retaliation)
- Rewards and employee programs (correct classification and correct pay (overtime); something extra for wellness programs