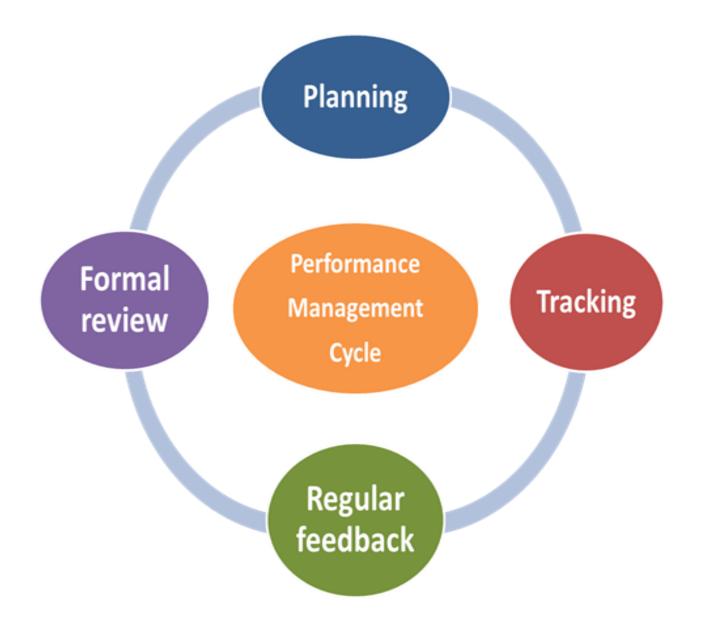

# Performance Management

A defining partnership between employer and employee

Managing Performance

#### Do

- Have a periodic check-in with the employee
- Address positive achievements and needs for improvement (write a plan offer help and give the resources)
- Be timely with your feedback
- Conduct a well-rounded review