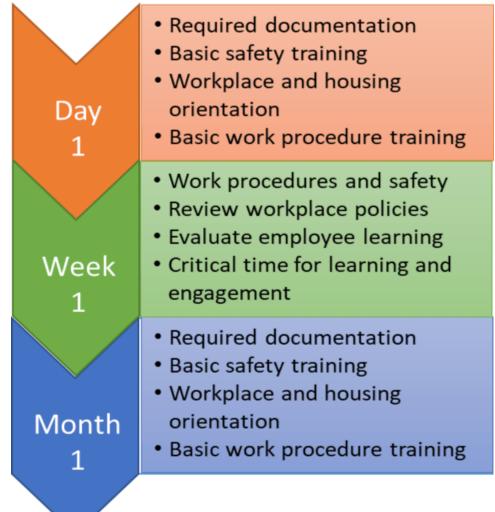

#### Planned Onboarding Phases

orientation

- Required documentation
  Basic safety training
- Workplace and housing

Day

Month

1

- Basic work procedure training
- Work procedures and safety
- Review workplace policies
- Evaluate employee learning
- Week Critical time for learning and engagement

Required documentation

- Basic safety training
- Workplace and housing orientation
- Basic work procedure training