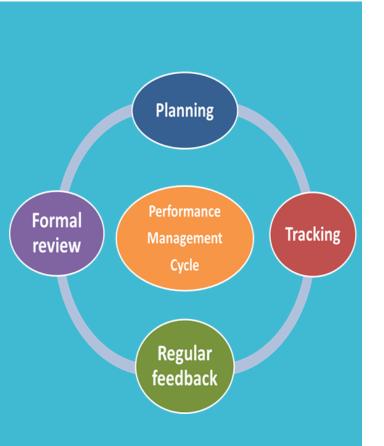

# Performance Management

A defining partnership between employer and employee

Managing Performance

#### Do

- Have a periodic check-in with the employee
- Address positive achievements and needs for improvement (write a plan offer help and give the resources)
- Be timely with your feedback
- Conduct a well-rounded review